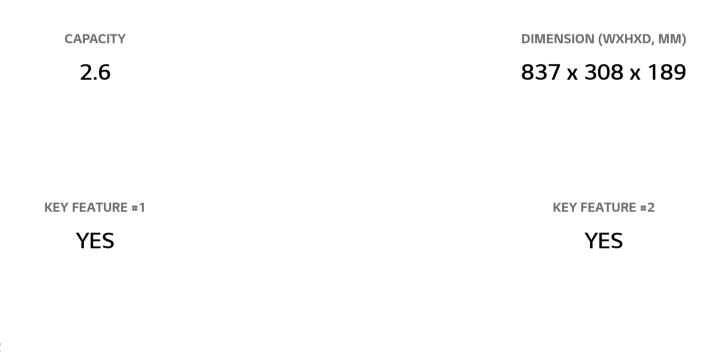

#### PERFORMANCE

| Cooling Capacity (Rating)             | 2.6kW                          | Heating Capacity (Rating)             | 3.2kW                        |
|---------------------------------------|--------------------------------|---------------------------------------|------------------------------|
| Cooling Capacity Range (min ~<br>max) | 0.89 ~ 3.70                    | Heating Capacity Range (min ~<br>max) | 0.89 ~ 5.0                   |
| Power Input                           | Cooling: 600kW, Heating: 743kW | Rated Running Current                 | Cooling: 3.0A, Heating: 3.3A |

## DIMENSIONS

| Indoor (WxHxD)  | 837 x 308 x 189 mm | Outdoor (WxHxD)  | 770 x 545 x 288 mm |
|-----------------|--------------------|------------------|--------------------|
| Indoor (Weight) | 9.1kg              | Outdoor (Weight) | 34.1kg             |